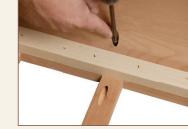

Our slat support on all queen and king size beds is always there. It gives strength where it's needed most. In the middle of the center slat you'll find a hearty hardwood leg to support the center of the mattress.