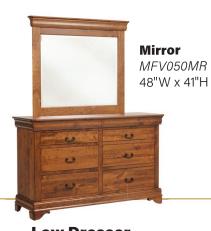

## VERSAILLES COLLECTION

**High Dresser** Shown in Brown Maple with Rich Cherry Finish  $MFV066DR \cdot 62"W \times 23"D \times 49"H$ 

10-drawer (two hidden felt-lined drawers)

**Low Dresser**Shown in Rustic Cherry with Michael's Cherry Finish  $MFV064DR \cdot 62"W \times 23"D \times 39"H$ 8-drawer (two hidden felt-lined drawers)