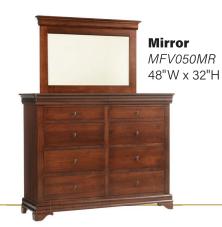

## VERSAILLES COLLECTION

**High Dresser** Shown in Brown Maple with Rich Cherry Finish  $MFV066DR \cdot 62"W \times 23"D \times 49"H$ 

10-drawer (two hidden felt-lined drawers)

**Low Dresser**Shown in Rustic Cherry with Michael's Cherry Finish  $MFV064DR \cdot 62"W \times 23"D \times 39"H$ 8-drawer (two hidden felt-lined drawers)