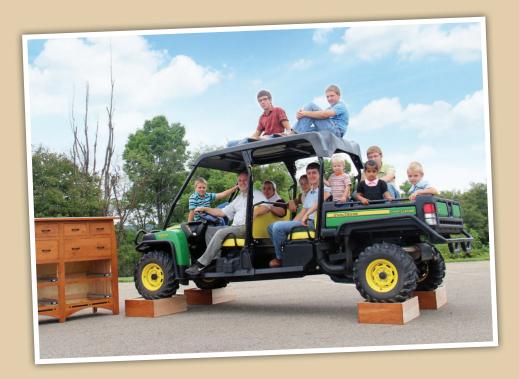

Our drawer boxes are strong and built to endure any challenge you throw at them. Each drawer box regardless of size will stand true to 200 pounds of live weight.

Our furniture is hand-sanded, stain is thoroughly kneaded into every grain. Following the stain, a sealer is applied and cured, then gently grazed with scuffing pads to enhance the bonding of the final coat of varnish.