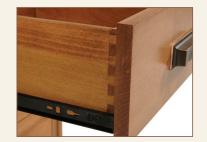

## THE VERSAILLES BEDROOM

American Made by the Amish - Solid Wood Furniture

Drawers that are built to last. Dovetailed joints in our drawers ensure ultimate strength and longevity in every drawer you open.

Our drawer boxes are strong and built to endure any challenge you throw at them. Each drawer box regardless of size will stand true to 200 pounds of live weight.

Our furniture is hand-sanded, stain is thoroughly kneaded into every grain. Following the stain, a sealer is applied and cured, then gently grazed with scuffing pads to enhance the bonding of the final coat of varnish.