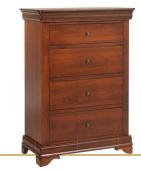

Armoire
Shown in Brown Maple with Rich Cherry Finish
MFV041AM · 41"W x 23"D x 70"H

Chest of Drawers Shown in Brown Maple with Mission Maple Finish MFV040CH · 38"W x 23"D x 54"H 5-drawer (one hidden felt-lined drawer)