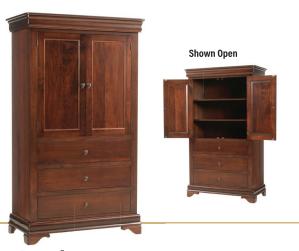

Armoire
Shown in Brown Maple with Rich Cherry Finish
MFV041AM · 41"W x 23"D x 70"H

Chest of Drawers Shown in Brown Maple with Mission Maple Finish MFV040CH · 38"W x 23"D x 54"H 5-drawer (one hidden felt-lined drawer)