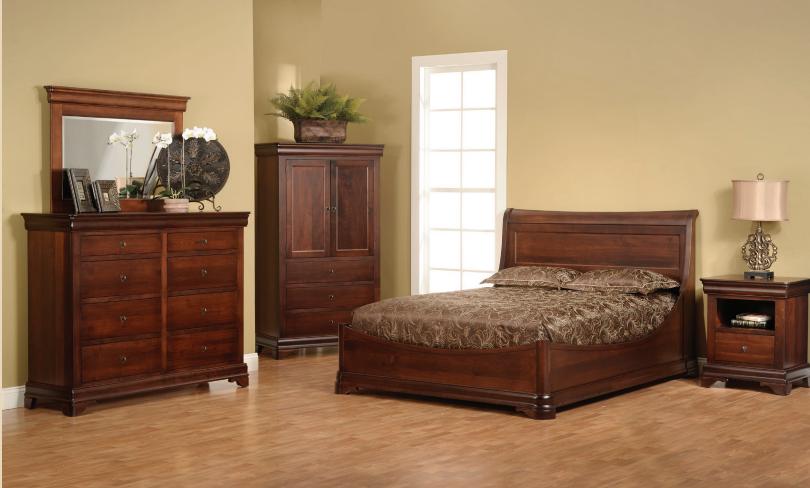

## **Euro Bed**

Shown in Brown Maple with Rich Cherry Finish

**Full** VRV025FL 62"w x 82"L Headboard 49" Footboard 20"

**Queen** VRV026QN 69"w x 89"L Headboard 49" Footboard 20"

King VRV027KG 84"w x 89"L Headboard 49" Footboard 20"