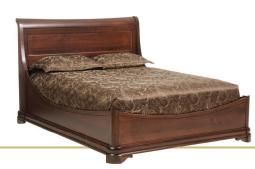

**3 Drawer Nightstand**Shown in Rustic Cherry with Michael's Cherry Finish
MFV026NS · 26"W x 20"D x 30"H
3-drawer (one hidden felt-lined drawer)

**Panel Bed** 

Shown in Rustic Cherry with Michael's Cherry Finish

**Full** VRV035FL 64"w x 83"L Headboard 56" Footboard 17"

**Queen** VRV036QN 71"w x 90"L Headboard 56" Footboard 17"

King VRV037KG 87"w x 90"L Headboard 56" Footboard 17"