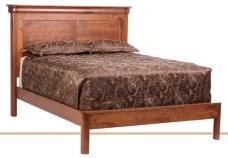

## **Euro Bed**

Shown in Brown Maple with Rich Cherry Finish

**Full** VRV025FL 62"w x 82"L Headboard 49" Footboard 20"

**Queen** VRV026QN 69"w x 89"L Headboard 49" Footboard 20"

King VRV027KG 84"w x 89"L Headboard 49" Footboard 20"