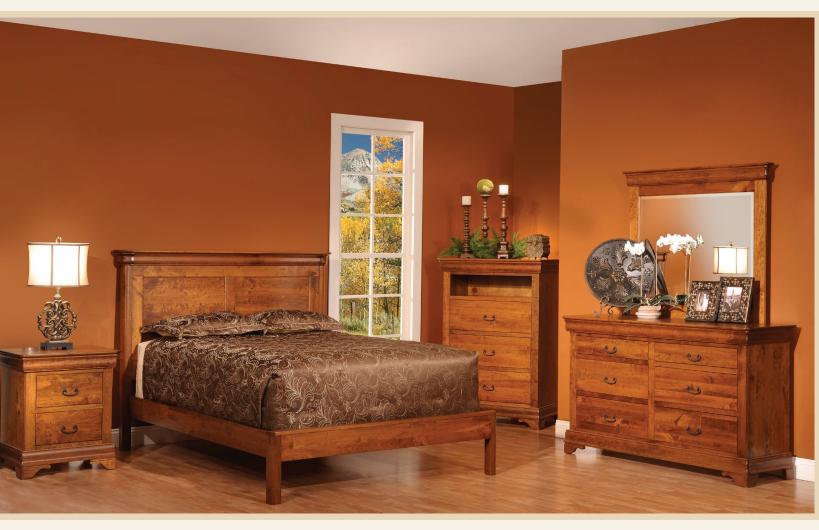

## VERSAILLES COLLECTION

**High Dresser** Shown in Brown Maple with Rich Cherry Finish  $MFV066DR \cdot 62"W \times 23"D \times 49"H$ 

10-drawer (two hidden felt-lined drawers)

**Low Dresser**Shown in Rustic Cherry with Michael's Cherry Finish  $MFV064DR \cdot 62"W \times 23"D \times 39"H$ 8-drawer (two hidden felt-lined drawers)

Armoire
Shown in Brown Maple with Rich Cherry Finish
MFV041AM · 41"W x 23"D x 70"H

Chest of Drawers Shown in Brown Maple with Mission Maple Finish MFV040CH · 38"W x 23"D x 54"H 5-drawer (one hidden felt-lined drawer)

Chest w/ VCR Shelf Shown in Rustic Cherry with MIchael's Cherry Finish  $MFV039CH \cdot 38"W \times 23"D \times 54"H$ 4-drawer (one hidden felt-lined drawer)

**2 Drawer Nightstand**Shown in Brown Maple with Rich Cherry Finish
MFV025NS · 26"W x 20"D x 30"H
2-drawer (one hidden felt-lined drawer)

**3 Drawer Nightstand**Shown in Rustic Cherry with Michael's Cherry Finish
MFV026NS · 26"W x 20"D x 30"H
3-drawer (one hidden felt-lined drawer)

**Panel Bed** 

Shown in Rustic Cherry with Michael's Cherry Finish