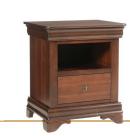

Chest w/ VCR Shelf Shown in Rustic Cherry with MIchael's Cherry Finish  $MFV039CH \cdot 38"W \times 23"D \times 54"H$ 4-drawer (one hidden felt-lined drawer)

**2 Drawer Nightstand**Shown in Brown Maple with Rich Cherry Finish
MFV025NS · 26"W x 20"D x 30"H
2-drawer (one hidden felt-lined drawer)