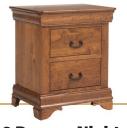

**3 Drawer Nightstand**Shown in Rustic Cherry with Michael's Cherry Finish
MFV026NS · 26"W x 20"D x 30"H
3-drawer (one hidden felt-lined drawer)

**Panel Bed** 

Shown in Rustic Cherry with Michael's Cherry Finish