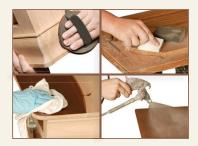

Solid wood sides showcase the refreshing structure and strength of each Collection. Revel yourself in this powerful display of style and solid hardwood.

Our furniture's proven strength is accomplished by our focused attention to structural details. Joints are secured by strong bonding agents and reinforced with covertly placed helix fasteners.

Our drawer boxes are strong and built to endure any challenge you throw at them. Each drawer box regardless of size will stand true to 200 pounds of live weight.

Our furniture is hand-sanded, stain is thoroughly kneaded into every grain. Following the stain, a sealer is applied and cured, then gently grazed with scuffing pads to enhance the bonding of the final coat of varnish.