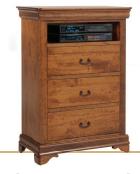

Chest w/ VCR Shelf Shown in Rustic Cherry with MIchael's Cherry Finish  $MFV039CH \cdot 38"W \times 23"D \times 54"H$ 4-drawer (one hidden felt-lined drawer)

**2 Drawer Nightstand**Shown in Brown Maple with Rich Cherry Finish
MFV025NS · 26"W x 20"D x 30"H
2-drawer (one hidden felt-lined drawer)