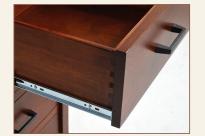

## THE OASIS BEDROOM

American Made by the Amish - Solid Wood Furniture

Drawers that are built to last. Dovetailed joints in our drawers ensure ultimate strength and longevity in every drawer you open.

Solid wood sides showcase the refreshing structure and strength of each Collection. Revel yourself in this powerful display of style and solid hardwood.

Our drawer boxes are strong and built to endure any challenge you throw at them. Each drawer box regardless of size will stand true to 200 pounds of live weight.

Our furniture is hand-sanded, stain is thoroughly kneaded into every grain. Following the stain, a sealer is applied and cured, then gently grazed with scuffing pads to enhance the bonding of the final coat of varnish.