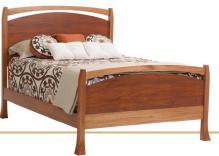

#### **Panel Bed**

Shown in Lyptus with Mahogany Two Tone Finish

**Full** OAP755FL 60"w x 83"L Headboard 56" Footboard 33"

**Queen** OAP756QN 66"w x 88"L Headboard 56" Footboard 33"

**King** OAP757KG 82"w x 88"L Headboard 56" Footboard 33"

#### **Slat Bed**

Shown in Lyptus with Mission Maple Finish

**Full** OAP721FL 60"w x 83"L Headboard 56" Footboard 16"

**Queen** OAP722QN 66"w x 88"L Headboard 56" Footboard 16"

**King** OAP723KG 82"w x 88"L Headboard 56" Footboard 16"

#### **Platform Bed**

Shown in Oak with Onyx Finish

**Full** OAP075FL 60"w x 83"L Headboard 56" Footboard 16"

**Queen** OAP076QN 66"w x 88"L Headboard 56" Footboard 16"

**King** OAP077KG 82"w x 88"L Headboard 56" Footboard 16"