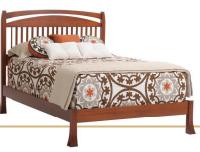

#### **Slat Bed**

Shown in Lyptus with Mission Maple Finish

**Full** OAP721FL 60"w x 83"L Headboard 56" Footboard 16"

**Queen** OAP722QN 66"w x 88"L Headboard 56" Footboard 16"

**King** OAP723KG 82"w x 88"L Headboard 56" Footboard 16"