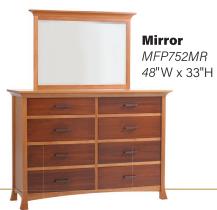

### OASIS COLLECTION

High Dresser
Shown in Lyptus with Mahogany Two Tone Finish
MFP766DR · 66"W x 21"D x 47"H

**Low Dresser**Shown in Lyptus with Mission Maple Finish
MFP762DR · 62"W x 21"D x 37"H

**Armoire**Shown in Lyptus with Mission Maple Finish
MFP741AM · 40"W × 21"D × 72"H