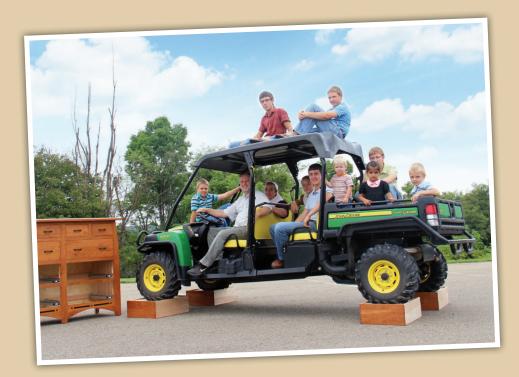

Our drawer boxes are strong and built to endure any challenge you throw at them. Each drawer box regardless of size will stand true to 200 pounds of live weight.

Our furniture is hand-sanded, stain is thoroughly kneaded into every grain. Following the stain, a sealer is applied and cured, then gently grazed with scuffing pads to enhance the bonding of the final coat of varnish.