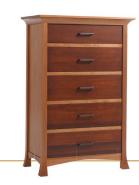

Chest of Drawers Shown in Lyptus with Mahogany Two Tone Finish  $MFP740CH \cdot 38"W \times 21"D \times 57"H$ 

**Chest w/ VCR Shelf**Shown in Lyptus with Mission Maple Finish
MFP739CH · 38"W x 21"D x 47"H