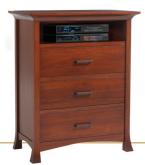

Chest of Drawers Shown in Lyptus with Mahogany Two Tone Finish  $MFP740CH \cdot 38"W \times 21"D \times 57"H$ 

**Chest w/ VCR Shelf**Shown in Lyptus with Mission Maple Finish
MFP739CH · 38"W x 21"D x 47"H