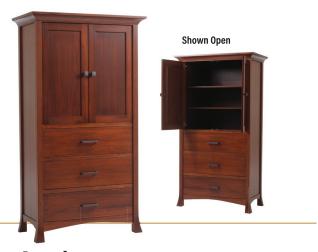

### OASIS COLLECTION

High Dresser
Shown in Lyptus with Mahogany Two Tone Finish
MFP766DR · 66"W x 21"D x 47"H

**Low Dresser**Shown in Lyptus with Mission Maple Finish
MFP762DR · 62"W x 21"D x 37"H

**Armoire**Shown in Lyptus with Mission Maple Finish
MFP741AM · 40"W × 21"D × 72"H