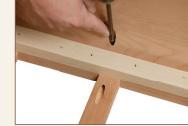

Flush Drawers are just another way to express our passion for perfection. Every drawer is carefully fitted to give you a smooth graceful welcome every time you enter it's presence.

Our slat support on all queen and king size beds is always there. It gives strength where it's needed most. In the middle of the center slat you'll find a hearty hardwood leg to support the center of the mattress.