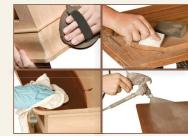

Our drawer boxes are strong and built to endure any challenge you throw at them. Each drawer box regardless of size will stand true to 200 pounds of live weight.

Our furniture is hand-sanded, stain is thoroughly kneaded into every grain. Following the stain, a sealer is applied and cured, then gently grazed with scuffing pads to enhance the bonding of the final coat of varnish.

In a modern world where culture is leaning harder and with a quickened pace towards a nameless mélange, this community holds fast and true to our time-honored tradition of value and distinction.

Dove tailed joiners, solid hardwood panels, and attention to detail are just a few chords that still ring true at Millcraft. Around here we live simply, and that simplicity requires hard work, sharpened senses, and a diligent eye for detail. Lest we forget...simple isn't always easy.