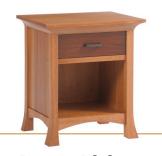

**1 Drawer Nightstand**Shown in Lyptus with Mahogany Two Tone Finish

MPF725NS · 26"W x 21"D x 30"H

**3 Drawer Nightstand** Shown in Lyptus with Mission Maple Finish MFP726NS · 26"W x 21"D x 30"H