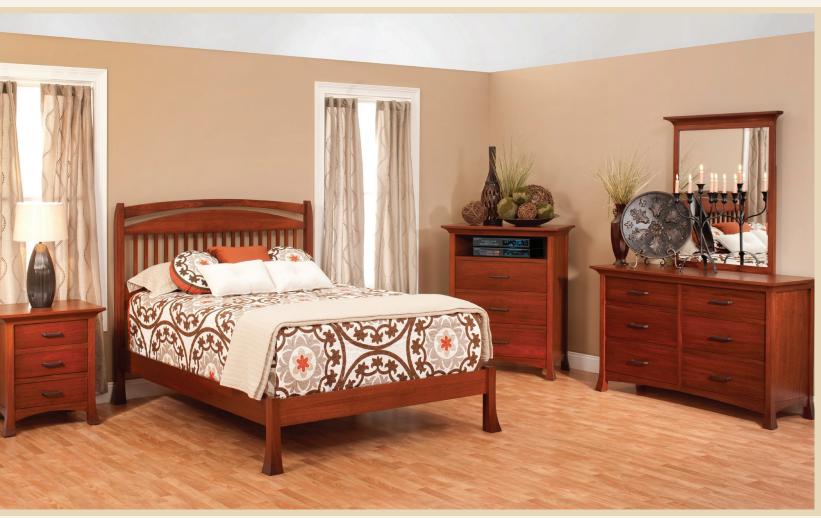

#### **Panel Bed**

Shown in Lyptus with Mahogany Two Tone Finish

**Full** OAP755FL 60"w x 83"L Headboard 56" Footboard 33"

**Queen** OAP756QN 66"w x 88"L Headboard 56" Footboard 33"

**King** OAP757KG 82"w x 88"L Headboard 56" Footboard 33"

#### **Slat Bed**

Shown in Lyptus with Mission Maple Finish

**Full** OAP721FL 60"w x 83"L Headboard 56" Footboard 16"

**Queen** OAP722QN 66"w x 88"L Headboard 56" Footboard 16"

**King** OAP723KG 82"w x 88"L Headboard 56" Footboard 16"

#### **Platform Bed**

Shown in Oak with Onyx Finish

**Full** OAP075FL 60"w x 83"L Headboard 56" Footboard 16"

**Queen** OAP076QN 66"w x 88"L Headboard 56" Footboard 16"

**King** OAP077KG 82"w x 88"L Headboard 56" Footboard 16"

### OASIS COLLECTION

High Dresser
Shown in Lyptus with Mahogany Two Tone Finish
MFP766DR · 66"W x 21"D x 47"H

**Low Dresser**Shown in Lyptus with Mission Maple Finish
MFP762DR · 62"W x 21"D x 37"H

**Armoire**Shown in Lyptus with Mission Maple Finish
MFP741AM · 40"W × 21"D × 72"H

Chest of Drawers Shown in Lyptus with Mahogany Two Tone Finish  $MFP740CH \cdot 38"W \times 21"D \times 57"H$ 

**Chest w/ VCR Shelf**Shown in Lyptus with Mission Maple Finish
MFP739CH · 38"W x 21"D x 47"H

**1 Drawer Nightstand**Shown in Lyptus with Mahogany Two Tone Finish

MPF725NS · 26"W x 21"D x 30"H

**3 Drawer Nightstand** Shown in Lyptus with Mission Maple Finish MFP726NS · 26"W x 21"D x 30"H