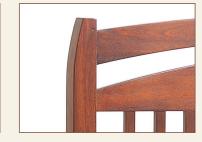

#### **Slat Bed**

Shown in Lyptus with Mission Maple Finish

**Full** OAP721FL 60"w x 83"L Headboard 56" Footboard 16"

**Queen** OAP722QN 66"w x 88"L Headboard 56" Footboard 16"

**King** OAP723KG 82"w x 88"L Headboard 56" Footboard 16"