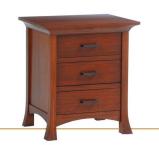

**1 Drawer Nightstand**Shown in Lyptus with Mahogany Two Tone Finish

MPF725NS · 26"W x 21"D x 30"H

**3 Drawer Nightstand** Shown in Lyptus with Mission Maple Finish MFP726NS · 26"W x 21"D x 30"H