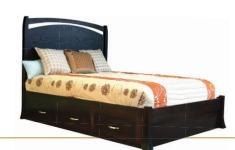

#### **Platform Bed**

Shown in Oak with Onyx Finish

**Full** OAP075FL 60"w x 83"L Headboard 56" Footboard 16"

**Queen** OAP076QN 66"w x 88"L Headboard 56" Footboard 16"

**King** OAP077KG 82"w x 88"L Headboard 56" Footboard 16"