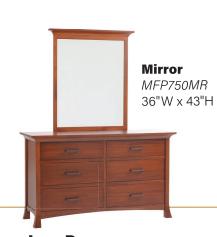

### OASIS COLLECTION

High Dresser
Shown in Lyptus with Mahogany Two Tone Finish
MFP766DR · 66"W x 21"D x 47"H

**Low Dresser**Shown in Lyptus with Mission Maple Finish
MFP762DR · 62"W x 21"D x 37"H

**Armoire**Shown in Lyptus with Mission Maple Finish
MFP741AM · 40"W × 21"D × 72"H