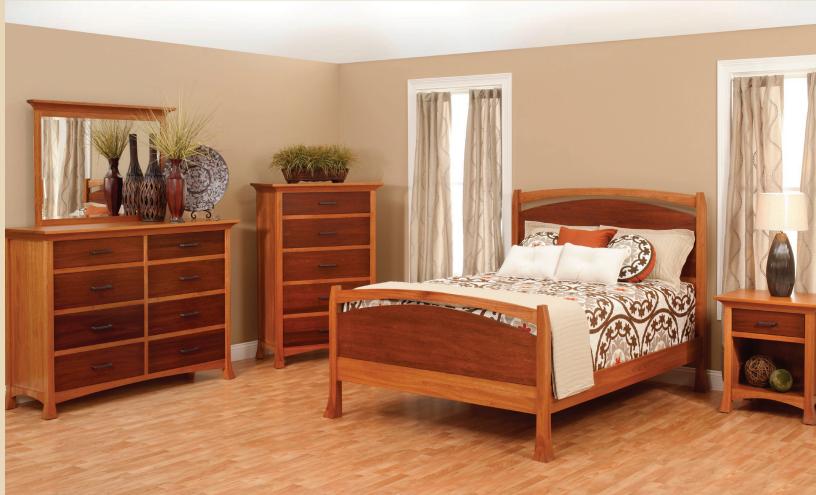

#### **Panel Bed**

Shown in Lyptus with Mahogany Two Tone Finish

**Full** OAP755FL 60"w x 83"L Headboard 56" Footboard 33"

**Queen** OAP756QN 66"w x 88"L Headboard 56" Footboard 33"

**King** OAP757KG 82"w x 88"L Headboard 56" Footboard 33"

#### **Slat Bed**

Shown in Lyptus with Mission Maple Finish

**Full** OAP721FL 60"w x 83"L Headboard 56" Footboard 16"

**Queen** OAP722QN 66"w x 88"L Headboard 56" Footboard 16"

**King** OAP723KG 82"w x 88"L Headboard 56" Footboard 16"

#### **Platform Bed**

Shown in Oak with Onyx Finish

**Full** OAP075FL 60"w x 83"L Headboard 56" Footboard 16"

**Queen** OAP076QN 66"w x 88"L Headboard 56" Footboard 16"

**King** OAP077KG 82"w x 88"L Headboard 56" Footboard 16"

### OASIS COLLECTION

High Dresser
Shown in Lyptus with Mahogany Two Tone Finish
MFP766DR · 66"W x 21"D x 47"H

**Low Dresser**Shown in Lyptus with Mission Maple Finish
MFP762DR · 62"W x 21"D x 37"H

**Armoire**Shown in Lyptus with Mission Maple Finish
MFP741AM · 40"W × 21"D × 72"H

Chest of Drawers Shown in Lyptus with Mahogany Two Tone Finish  $MFP740CH \cdot 38"W \times 21"D \times 57"H$ 

**Chest w/ VCR Shelf**Shown in Lyptus with Mission Maple Finish
MFP739CH · 38"W x 21"D x 47"H

**1 Drawer Nightstand**Shown in Lyptus with Mahogany Two Tone Finish

MPF725NS · 26"W x 21"D x 30"H

**3 Drawer Nightstand** Shown in Lyptus with Mission Maple Finish MFP726NS · 26"W x 21"D x 30"H