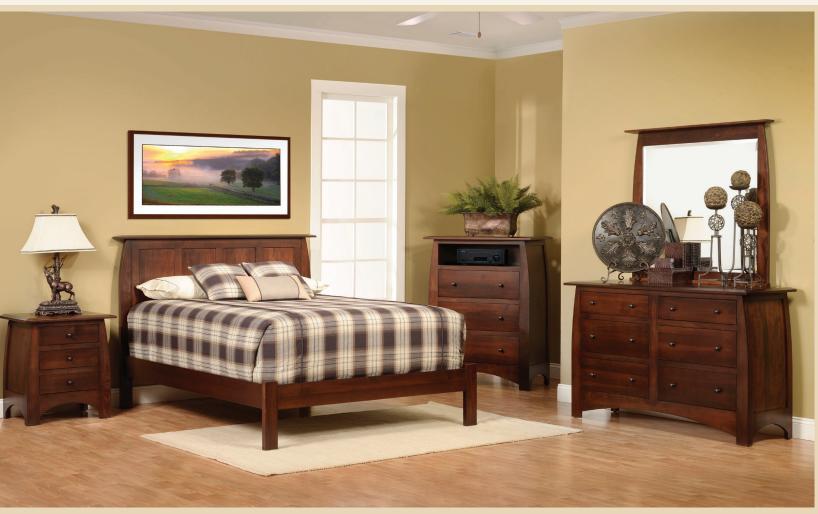

## BORDEAUX COLLECTION

**High Dresser**Shown in Rustic Cherry with Michael's Cherry Finish

MFB566DR · 62"W x 23"D x 50"H

**Low Dresser**Shown in Brown Maple with Rich Cherry Finish

MFB564DR · 62"W x 23"D x 38"H

Armoire
Shown in Rustic Cherry with Michael's Cherry Finish
MFB541AM · 41"W × 23"D × 75"H

Chest of Drawers
Shown in Rustic Cherry with Michael's Cherry Finish
MFB540CH · 38"W x 20"D x 50"H

Chest w/ VCR Shelf Shown in Brown Maple with Rich Cherry Finish MFB539CH · 38"W x 20"D x 50"H

**1 Drawer Nightstand**Shown in Rustic Cherry with Michael's Cherry Finish
MFB525NS · 26"W x 20"D x 29"H

**3 Drawer Nightstand** Shown in Brown Maple with OCS Rich Cherry Finish MFB526NS · 26"W x 20"D x 29"H

#### **Platform Bed**

Shown in Rustic Cherry with Michael's Cherry Finish

Full BOB571FL 61"w x 82"L Headboard 51" Footboard 16"

**Queen** BOB572QN 67"w x 88"L Headboard 51" Footboard 16"

King BOB573KG 83"w x 88"L Headboard 51" Footboard 16"