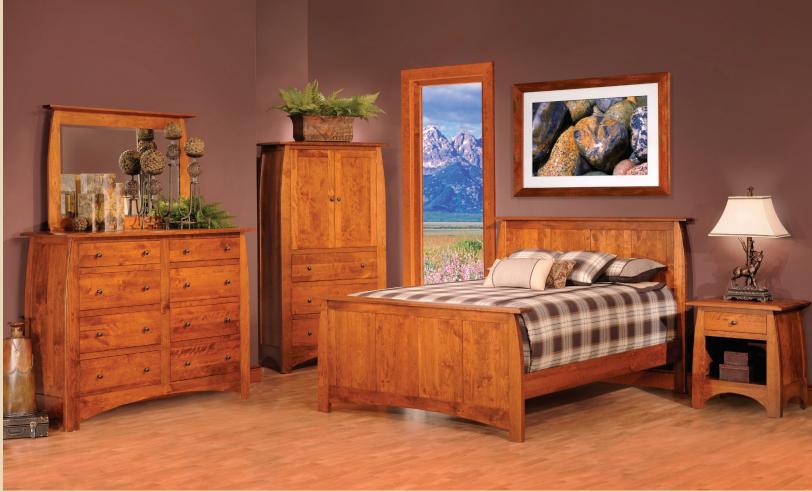

## BORDEAUX COLLECTION

**High Dresser**Shown in Rustic Cherry with Michael's Cherry Finish

MFB566DR · 62"W x 23"D x 50"H

**Low Dresser**Shown in Brown Maple with Rich Cherry Finish

MFB564DR · 62"W x 23"D x 38"H

Armoire
Shown in Rustic Cherry with Michael's Cherry Finish
MFB541AM · 41"W × 23"D × 75"H

Chest of Drawers
Shown in Rustic Cherry with Michael's Cherry Finish
MFB540CH · 38"W x 20"D x 50"H

Chest w/ VCR Shelf Shown in Brown Maple with Rich Cherry Finish MFB539CH · 38"W x 20"D x 50"H

**1 Drawer Nightstand**Shown in Rustic Cherry with Michael's Cherry Finish
MFB525NS · 26"W x 20"D x 29"H

**3 Drawer Nightstand** Shown in Brown Maple with OCS Rich Cherry Finish MFB526NS · 26"W x 20"D x 29"H

### **Panel Bed**

Shown in Rustic Cherry with Michael's Cherry Finish

Full BOB555FL 61"w x 82"L Headboard 51" Footboard 32"

**Queen** BOB556QN 67"w x 88"L Headboard 51" Footboard 32"

**King** BOB557KG 83"w x 88"L Headboard 51" Footboard 32"