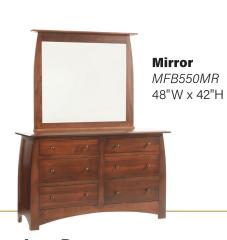

## BORDEAUX COLLECTION

**High Dresser**Shown in Rustic Cherry with Michael's Cherry Finish

MFB566DR · 62"W x 23"D x 50"H

**Low Dresser**Shown in Brown Maple with Rich Cherry Finish

MFB564DR · 62"W x 23"D x 38"H