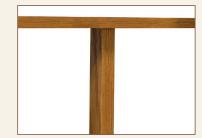

Our slat support on all queen and king size beds is always there. It gives strength where it's needed most. In the middle of the center slat you'll find a hearty hardwood leg to support the center of the mattress.