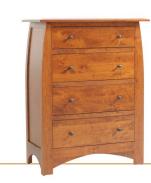

Armoire
Shown in Rustic Cherry with Michael's Cherry Finish
MFB541AM · 41"W × 23"D × 75"H

Chest of Drawers
Shown in Rustic Cherry with Michael's Cherry Finish
MFB540CH · 38"W x 20"D x 50"H

Chest w/ VCR Shelf Shown in Brown Maple with Rich Cherry Finish MFB539CH · 38"W x 20"D x 50"H