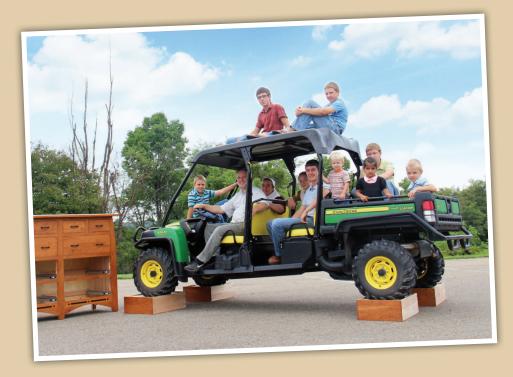

Our drawer boxes are strong and built to endure any challenge you throw at them. Each drawer box regardless of size will stand true to 200 pounds of live weight.

Our furniture is hand-sanded, stain is thoroughly kneaded into every grain. Following the stain, a sealer is applied and cured, then gently grazed with scuffing pads to enhance the bonding of the final coat of varnish.