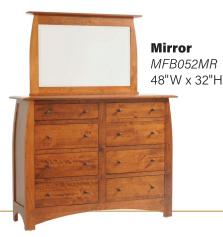

## BORDEAUX COLLECTION

**High Dresser**Shown in Rustic Cherry with Michael's Cherry Finish

MFB566DR · 62"W x 23"D x 50"H

**Low Dresser**Shown in Brown Maple with Rich Cherry Finish

MFB564DR · 62"W x 23"D x 38"H