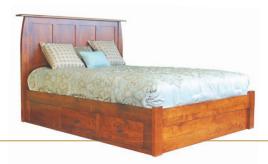

#### **Platform Bed**

Shown in Rustic Cherry with Michael's Cherry Finish

Full BOB571FL 61"w x 82"L Headboard 51" Footboard 16"

**Queen** BOB572QN 67"w x 88"L Headboard 51" Footboard 16"

King BOB573KG 83"w x 88"L Headboard 51" Footboard 16"