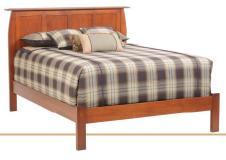

### Panel Bed

Shown in Brown Maple with Rich Cherry Finish

**Full** BOB521FL 61"w x 82"L Headboard 51" Footboard 16"

**Queen** BOB522QN 67"w x 88"L Headboard 51" Footboard 16"

**King** BOB523KG 83"w x 88"L Headboard 51" Footboard 16"

### **Panel Bed**

Shown in Rustic Cherry with Michael's Cherry Finish

Full BOB555FL 61"w x 82"L Headboard 51" Footboard 32"

**Queen** BOB556QN 67"w x 88"L Headboard 51" Footboard 32"

**King** BOB557KG 83"w x 88"L Headboard 51" Footboard 32"