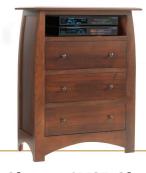

Armoire
Shown in Rustic Cherry with Michael's Cherry Finish
MFB541AM · 41"W × 23"D × 75"H

Chest of Drawers
Shown in Rustic Cherry with Michael's Cherry Finish
MFB540CH · 38"W x 20"D x 50"H

Chest w/ VCR Shelf Shown in Brown Maple with Rich Cherry Finish MFB539CH · 38"W x 20"D x 50"H