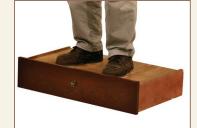

Our drawer boxes are strong and built to endure any challenge you throw at them. Each drawer box regardless of size will stand true to 200 pounds of live weight.

Our furniture is hand-sanded, stain is thoroughly kneaded into every grain. Following the stain, a sealer is applied and cured, then gently grazed with scuffing pads to enhance the bonding of the final coat of varnish.