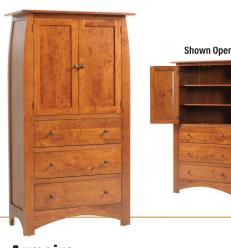

Armoire
Shown in Rustic Cherry with Michael's Cherry Finish
MFB541AM · 41"W × 23"D × 75"H

Chest of Drawers
Shown in Rustic Cherry with Michael's Cherry Finish
MFB540CH · 38"W x 20"D x 50"H

Chest w/ VCR Shelf Shown in Brown Maple with Rich Cherry Finish MFB539CH · 38"W x 20"D x 50"H