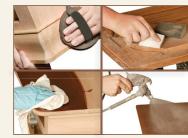

Solid wood sides showcase the refreshing structure and strength of each Collection. Revel yourself in this powerful display of style and solid hardwood.

Our furniture's proven strength is accomplished by our focused attention to structural details. Joints are secured by strong bonding agents and reinforced with covertly placed helix fasteners.

Made from the region's finest solid hardwood. Our furniture has character, longevity, and presence that is engrained by America's wonder-filled wildwoods.

Flush Drawers are just another way to express our passion for perfection. Every drawer is carefully fitted to give you a smooth graceful welcome every time you enter it's presence.

Our drawer boxes are strong and built to endure any challenge you throw at them. Each drawer box regardless of size will stand true to 200 pounds of live weight.

Our furniture is hand-sanded, stain is thoroughly kneaded into every grain. Following the stain, a sealer is applied and cured, then gently grazed with scuffing pads to enhance the bonding of the final coat of varnish.