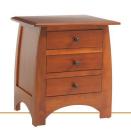

## BORDEAUX COLLECTION

**High Dresser**Shown in Rustic Cherry with Michael's Cherry Finish

MFB566DR · 62"W x 23"D x 50"H

**Low Dresser**Shown in Brown Maple with Rich Cherry Finish

MFB564DR · 62"W x 23"D x 38"H