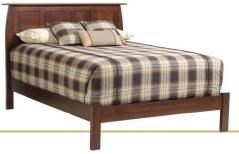

### Panel Bed

Shown in Brown Maple with Rich Cherry Finish

**Full** BOB521FL 61"w x 82"L Headboard 51" Footboard 16"

**Queen** BOB522QN 67"w x 88"L Headboard 51" Footboard 16"

**King** BOB523KG 83"w x 88"L Headboard 51" Footboard 16"

### **Panel Bed**

Shown in Rustic Cherry with Michael's Cherry Finish

Full BOB555FL 61"w x 82"L Headboard 51" Footboard 32"

**Queen** BOB556QN 67"w x 88"L Headboard 51" Footboard 32"

**King** BOB557KG 83"w x 88"L Headboard 51" Footboard 32"

#### **Platform Bed**

Shown in Rustic Cherry with Michael's Cherry Finish

Full BOB571FL 61"w x 82"L Headboard 51" Footboard 16"

**Queen** BOB572QN 67"w x 88"L Headboard 51" Footboard 16"

King BOB573KG 83"w x 88"L Headboard 51" Footboard 16"