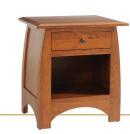

**1 Drawer Nightstand**Shown in Rustic Cherry with Michael's Cherry Finish
MFB525NS · 26"W x 20"D x 29"H

**3 Drawer Nightstand** Shown in Brown Maple with OCS Rich Cherry Finish MFB526NS · 26"W x 20"D x 29"H