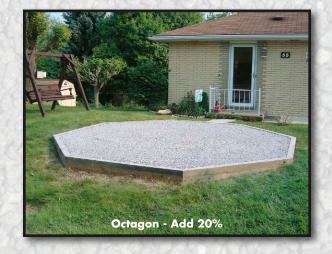

Specializing in site preparation for small storage buildings.

Owner - Nelson Yoder 5582 County Road 349 Millersburg, Ohio 44654 Cell 330-231-0047

|    | Barn Size    | Base Sizes<br>Base should be 1' bigger<br>than barn on all sides | Limestone Base<br>properly leveled<br>on top of sod | Sod Dug Out 4"<br>and put down 4" limestone<br>to top of ground level | Sod Dug Out 4" and put<br>down 4" limestone with one<br>row of 4×4s around perimeter |
|----|--------------|------------------------------------------------------------------|-----------------------------------------------------|-----------------------------------------------------------------------|--------------------------------------------------------------------------------------|
| ģ  | 8 × 8 Barn   | 10 × 10 Base                                                     | \$496                                               | \$705                                                                 | \$995                                                                                |
| 6  | 8 × 10 Barn  | 10 × 12 Base                                                     | \$513                                               | \$720                                                                 | \$1,030                                                                              |
| 8  | 8 × 12 Barn  | 10 × 14 Base                                                     | \$527                                               | \$730                                                                 | \$1,045                                                                              |
| g  | 10 × 10 Barn | 12 × 12 Base                                                     | \$527                                               | \$731                                                                 | \$1,045                                                                              |
|    | 10 × 12 Barn | 12 × 14 Base                                                     | \$543                                               | \$748                                                                 | \$1,105                                                                              |
| 6  | 10 × 14 Barn | 12 × 16 Base                                                     | \$559                                               | <sup>\$</sup> 765                                                     | \$1,135                                                                              |
|    | 10 × 16 Barn | 12 × 18 Base                                                     | \$574                                               | \$780                                                                 | \$1,250                                                                              |
|    | 10 × 18 Barn | 12 × 20 Base                                                     | <sup>\$</sup> 591                                   | \$795                                                                 | <sup>\$</sup> 1,285                                                                  |
| Ş  | 10 × 20 Barn | 12 × 22 Base                                                     | \$607                                               | \$815                                                                 | \$1,335                                                                              |
|    | 12 × 12 Barn | 14 × 14 Base                                                     | \$609                                               | <sup>\$</sup> 815                                                     | \$1,200                                                                              |
|    | 12 × 14 Barn | 14 × 16 Base                                                     | \$626                                               | \$835                                                                 | \$1,235                                                                              |
| r. | 12 × 16 Barn | 14 × 18 Base                                                     | \$723                                               | \$930                                                                 | \$1,440                                                                              |
| 2  | 12 × 18 Barn | 14 × 20 Base                                                     | \$740                                               | \$950                                                                 | <sup>\$</sup> 1,485                                                                  |
|    | 12 × 20 Barn | 14 × 22 Base                                                     | <sup>\$</sup> 755                                   | \$965                                                                 | \$1,530                                                                              |
| 8  | 12 × 22 Barn | 14 × 24 Base                                                     | \$770                                               | \$980                                                                 | <sup>\$</sup> 1,565                                                                  |
| 2  | 12 × 24 Barn | 14 × 26 Base                                                     | <sup>\$</sup> 785                                   | \$995                                                                 | \$1,610                                                                              |
| í  | 14 × 16 Barn | 16 × 18 Base                                                     | \$790                                               | \$1,000                                                               | <sup>\$</sup> 1,545                                                                  |
| 8  | 14 × 18 Barn | 16 × 20 Base                                                     | \$823                                               | \$1,030                                                               | \$1,605                                                                              |
|    | 14 × 20 Barn | 16 × 22 Base                                                     | \$836                                               | \$1,045                                                               | \$1,640                                                                              |
| 8  | 14 × 22 Barn | 16 × 24 Base                                                     | \$854                                               | \$1,060                                                               | \$1,700                                                                              |
| 3  | 14 × 24 Barn | 16 × 26 Base                                                     | \$869                                               | \$1,075                                                               | \$1,725                                                                              |
| ì  | 16 × 20 Barn | 18 × 22 Base                                                     | \$919                                               | \$1,125                                                               | \$1,880                                                                              |
| 9  | 16 × 24 Barn | 18 × 26 Base                                                     | \$950                                               | \$1,160                                                               | \$1,950                                                                              |
| 1  | 16 × 30 Barn | 18 × 32 Base                                                     | \$1,029                                             | \$1,235                                                               | \$2,120                                                                              |
|    | 16 × 32 Barn | 18 × 34 Base                                                     | \$1,050                                             | \$1,250                                                               | \$2,170                                                                              |