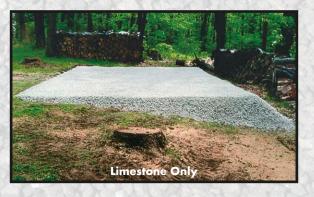

Specializing in site preparation for small storage buildings.

Owner - Nelson Yoder 5582 County Road 349 Millersburg, Ohio 44654 Cell 330-231-0047

|    | Barn Size    | Base Sizes<br>Base should be 1' bigger<br>than barn on all sides | Limestone Base<br>properly leveled<br>on top of sod | Sod Dug Out 4"<br>and put down 4" limestone<br>to top of ground level | Sod Dug Out 4" and put<br>down 4" limestone with one<br>row of 4×4s around perimeter |
|----|--------------|------------------------------------------------------------------|-----------------------------------------------------|-----------------------------------------------------------------------|--------------------------------------------------------------------------------------|
| ģ  | 8 × 8 Barn   | 10 × 10 Base                                                     | \$496                                               | \$705                                                                 | \$995                                                                                |
| 6  | 8 × 10 Barn  | 10 × 12 Base                                                     | \$513                                               | \$720                                                                 | \$1,030                                                                              |
| 8  | 8 × 12 Barn  | 10 × 14 Base                                                     | \$527                                               | \$730                                                                 | \$1,045                                                                              |
| g  | 10 × 10 Barn | 12 × 12 Base                                                     | \$527                                               | \$731                                                                 | \$1,045                                                                              |
|    | 10 × 12 Barn | 12 × 14 Base                                                     | \$543                                               | \$748                                                                 | \$1,105                                                                              |
| 6  | 10 × 14 Barn | 12 × 16 Base                                                     | \$559                                               | <sup>\$</sup> 765                                                     | \$1,135                                                                              |
|    | 10 × 16 Barn | 12 × 18 Base                                                     | \$574                                               | \$780                                                                 | \$1,250                                                                              |
|    | 10 × 18 Barn | 12 × 20 Base                                                     | <sup>\$</sup> 591                                   | \$795                                                                 | <sup>\$</sup> 1,285                                                                  |
| Ş  | 10 × 20 Barn | 12 × 22 Base                                                     | \$607                                               | \$815                                                                 | \$1,335                                                                              |
|    | 12 × 12 Barn | 14 × 14 Base                                                     | \$609                                               | <sup>\$</sup> 815                                                     | \$1,200                                                                              |
|    | 12 × 14 Barn | 14 × 16 Base                                                     | \$626                                               | \$835                                                                 | \$1,235                                                                              |
| r. | 12 × 16 Barn | 14 × 18 Base                                                     | \$723                                               | \$930                                                                 | \$1,440                                                                              |
| 2  | 12 × 18 Barn | 14 × 20 Base                                                     | \$740                                               | \$950                                                                 | <sup>\$</sup> 1,485                                                                  |
|    | 12 × 20 Barn | 14 × 22 Base                                                     | <sup>\$</sup> 755                                   | \$965                                                                 | \$1,530                                                                              |
| 8  | 12 × 22 Barn | 14 × 24 Base                                                     | \$770                                               | \$980                                                                 | <sup>\$</sup> 1,565                                                                  |
| 2  | 12 × 24 Barn | 14 × 26 Base                                                     | <sup>\$</sup> 785                                   | \$995                                                                 | \$1,610                                                                              |
| í  | 14 × 16 Barn | 16 × 18 Base                                                     | \$790                                               | \$1,000                                                               | <sup>\$</sup> 1,545                                                                  |
| 8  | 14 × 18 Barn | 16 × 20 Base                                                     | \$823                                               | \$1,030                                                               | \$1,605                                                                              |
|    | 14 × 20 Barn | 16 × 22 Base                                                     | \$836                                               | \$1,045                                                               | \$1,640                                                                              |
| 8  | 14 × 22 Barn | 16 × 24 Base                                                     | \$854                                               | \$1,060                                                               | \$1,700                                                                              |
| 3  | 14 × 24 Barn | 16 × 26 Base                                                     | \$869                                               | \$1,075                                                               | \$1,725                                                                              |
| ì  | 16 × 20 Barn | 18 × 22 Base                                                     | \$919                                               | \$1,125                                                               | \$1,880                                                                              |
| 9  | 16 × 24 Barn | 18 × 26 Base                                                     | \$950                                               | \$1,160                                                               | \$1,950                                                                              |
| 1  | 16 × 30 Barn | 18 × 32 Base                                                     | \$1,029                                             | \$1,235                                                               | \$2,120                                                                              |
|    | 16 × 32 Barn | 18 × 34 Base                                                     | \$1,050                                             | \$1,250                                                               | \$2,170                                                                              |

## Prices are based on:

#57 Limestone 4" Thick Normal ground conditions Access to site with equipment (dump truck and uni loader)

Additional 4x4s ......\$4.00 per ft.

Prices subject to change without notice.