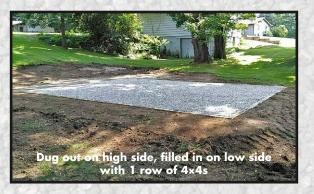

Specializing in site preparation for small storage buildings.

Owner - Nelson Yoder 5582 County Road 349 Millersburg, Ohio 44654 Cell 330-231-0047

|    | Barn Size    | Base Sizes<br>Base should be 1' bigger<br>than barn on all sides | Limestone Base<br>properly leveled<br>on top of sod | Sod Dug Out 4"<br>and put down 4" limestone<br>to top of ground level | Sod Dug Out 4" and put<br>down 4" limestone with one<br>row of 4×4s around perimeter |
|----|--------------|------------------------------------------------------------------|-----------------------------------------------------|-----------------------------------------------------------------------|--------------------------------------------------------------------------------------|
| ģ  | 8 × 8 Barn   | 10 × 10 Base                                                     | \$496                                               | \$705                                                                 | \$995                                                                                |
| 6  | 8 × 10 Barn  | 10 × 12 Base                                                     | \$513                                               | \$720                                                                 | \$1,030                                                                              |
| 8  | 8 × 12 Barn  | 10 × 14 Base                                                     | \$527                                               | \$730                                                                 | \$1,045                                                                              |
| g  | 10 × 10 Barn | 12 × 12 Base                                                     | \$527                                               | \$731                                                                 | \$1,045                                                                              |
|    | 10 × 12 Barn | 12 × 14 Base                                                     | \$543                                               | \$748                                                                 | \$1,105                                                                              |
| 6  | 10 × 14 Barn | 12 × 16 Base                                                     | \$559                                               | <sup>\$</sup> 765                                                     | \$1,135                                                                              |
|    | 10 × 16 Barn | 12 × 18 Base                                                     | \$574                                               | \$780                                                                 | \$1,250                                                                              |
|    | 10 × 18 Barn | 12 × 20 Base                                                     | <sup>\$</sup> 591                                   | \$795                                                                 | <sup>\$</sup> 1,285                                                                  |
| Ş  | 10 × 20 Barn | 12 × 22 Base                                                     | \$607                                               | \$815                                                                 | \$1,335                                                                              |
|    | 12 × 12 Barn | 14 × 14 Base                                                     | \$609                                               | <sup>\$</sup> 815                                                     | \$1,200                                                                              |
|    | 12 × 14 Barn | 14 × 16 Base                                                     | \$626                                               | \$835                                                                 | \$1,235                                                                              |
| r. | 12 × 16 Barn | 14 × 18 Base                                                     | \$723                                               | \$930                                                                 | \$1,440                                                                              |
| 2  | 12 × 18 Barn | 14 × 20 Base                                                     | \$740                                               | \$950                                                                 | <sup>\$</sup> 1,485                                                                  |
|    | 12 × 20 Barn | 14 × 22 Base                                                     | <sup>\$</sup> 755                                   | \$965                                                                 | \$1,530                                                                              |
| 8  | 12 × 22 Barn | 14 × 24 Base                                                     | \$770                                               | \$980                                                                 | <sup>\$</sup> 1,565                                                                  |
| 2  | 12 × 24 Barn | 14 × 26 Base                                                     | <sup>\$</sup> 785                                   | \$995                                                                 | \$1,610                                                                              |
| í  | 14 × 16 Barn | 16 × 18 Base                                                     | \$790                                               | \$1,000                                                               | <sup>\$</sup> 1,545                                                                  |
| 8  | 14 × 18 Barn | 16 × 20 Base                                                     | \$823                                               | \$1,030                                                               | \$1,605                                                                              |
|    | 14 × 20 Barn | 16 × 22 Base                                                     | \$836                                               | \$1,045                                                               | \$1,640                                                                              |
| 8  | 14 × 22 Barn | 16 × 24 Base                                                     | \$854                                               | \$1,060                                                               | \$1,700                                                                              |
| 3  | 14 × 24 Barn | 16 × 26 Base                                                     | \$869                                               | \$1,075                                                               | \$1,725                                                                              |
| ì  | 16 × 20 Barn | 18 × 22 Base                                                     | \$919                                               | \$1,125                                                               | \$1,880                                                                              |
| 9  | 16 × 24 Barn | 18 × 26 Base                                                     | \$950                                               | \$1,160                                                               | \$1,950                                                                              |
| 1  | 16 × 30 Barn | 18 × 32 Base                                                     | \$1,029                                             | \$1,235                                                               | \$2,120                                                                              |
|    | 16 × 32 Barn | 18 × 34 Base                                                     | \$1,050                                             | \$1,250                                                               | \$2,170                                                                              |