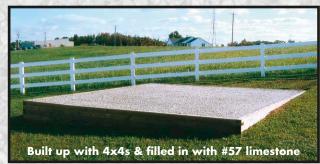

Specializing in site preparation for small storage buildings.

Owner - Nelson Yoder 5582 County Road 349 Millersburg, Ohio 44654 Cell 330-231-0047

|    | Barn Size    | Base Sizes<br>Base should be 1' bigger<br>than barn on all sides | Limestone Base<br>properly leveled<br>on top of sod | Sod Dug Out 4"<br>and put down 4" limestone<br>to top of ground level | Sod Dug Out 4" and put<br>down 4" limestone with one<br>row of 4×4s around perimeter |
|----|--------------|------------------------------------------------------------------|-----------------------------------------------------|-----------------------------------------------------------------------|--------------------------------------------------------------------------------------|
| ģ  | 8 × 8 Barn   | 10 × 10 Base                                                     | \$496                                               | \$705                                                                 | \$995                                                                                |
| 6  | 8 × 10 Barn  | 10 × 12 Base                                                     | \$513                                               | \$720                                                                 | \$1,030                                                                              |
| 8  | 8 × 12 Barn  | 10 × 14 Base                                                     | \$527                                               | \$730                                                                 | \$1,045                                                                              |
| g  | 10 × 10 Barn | 12 × 12 Base                                                     | \$527                                               | \$731                                                                 | \$1,045                                                                              |
|    | 10 × 12 Barn | 12 × 14 Base                                                     | \$543                                               | \$748                                                                 | \$1,105                                                                              |
| 6  | 10 × 14 Barn | 12 × 16 Base                                                     | \$559                                               | <sup>\$</sup> 765                                                     | \$1,135                                                                              |
|    | 10 × 16 Barn | 12 × 18 Base                                                     | \$574                                               | \$780                                                                 | \$1,250                                                                              |
|    | 10 × 18 Barn | 12 × 20 Base                                                     | <sup>\$</sup> 591                                   | \$795                                                                 | <sup>\$</sup> 1,285                                                                  |
| Ş  | 10 × 20 Barn | 12 × 22 Base                                                     | \$607                                               | \$815                                                                 | \$1,335                                                                              |
|    | 12 × 12 Barn | 14 × 14 Base                                                     | \$609                                               | <sup>\$</sup> 815                                                     | \$1,200                                                                              |
|    | 12 × 14 Barn | 14 × 16 Base                                                     | \$626                                               | \$835                                                                 | \$1,235                                                                              |
| r. | 12 × 16 Barn | 14 × 18 Base                                                     | \$723                                               | \$930                                                                 | \$1,440                                                                              |
| 2  | 12 × 18 Barn | 14 × 20 Base                                                     | \$740                                               | \$950                                                                 | <sup>\$</sup> 1,485                                                                  |
|    | 12 × 20 Barn | 14 × 22 Base                                                     | <sup>\$</sup> 755                                   | \$965                                                                 | \$1,530                                                                              |
| 8  | 12 × 22 Barn | 14 × 24 Base                                                     | \$770                                               | \$980                                                                 | <sup>\$</sup> 1,565                                                                  |
| 2  | 12 × 24 Barn | 14 × 26 Base                                                     | <sup>\$</sup> 785                                   | \$995                                                                 | \$1,610                                                                              |
| í  | 14 × 16 Barn | 16 × 18 Base                                                     | \$790                                               | \$1,000                                                               | <sup>\$</sup> 1,545                                                                  |
| 8  | 14 × 18 Barn | 16 × 20 Base                                                     | \$823                                               | \$1,030                                                               | \$1,605                                                                              |
|    | 14 × 20 Barn | 16 × 22 Base                                                     | \$836                                               | \$1,045                                                               | \$1,640                                                                              |
| 8  | 14 × 22 Barn | 16 × 24 Base                                                     | \$854                                               | \$1,060                                                               | \$1,700                                                                              |
| 3  | 14 × 24 Barn | 16 × 26 Base                                                     | \$869                                               | \$1,075                                                               | \$1,725                                                                              |
| ì  | 16 × 20 Barn | 18 × 22 Base                                                     | \$919                                               | \$1,125                                                               | \$1,880                                                                              |
| 9  | 16 × 24 Barn | 18 × 26 Base                                                     | \$950                                               | \$1,160                                                               | \$1,950                                                                              |
| 1  | 16 × 30 Barn | 18 × 32 Base                                                     | \$1,029                                             | \$1,235                                                               | \$2,120                                                                              |
|    | 16 × 32 Barn | 18 × 34 Base                                                     | \$1,050                                             | \$1,250                                                               | \$2,170                                                                              |

## Prices are based on:

#57 Limestone 4" Thick Normal ground conditions Access to site with equipment (dump truck and uni loader)

Additional 4x4s ......\$4.00 per ft.

Prices subject to change without notice.