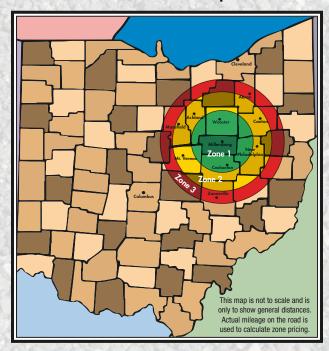

## **Delivery Zone Areas**

Zone 1 - up to 50 miles Zone 2 - up to 80 miles Zone 3 - up to 100 miles Over 100 miles - \$2.50 per mile

Delivery Zone Pricing: Zone 1 - Above Prices • Zone 2 - Add \$90 • Zone 3 - Add \$175