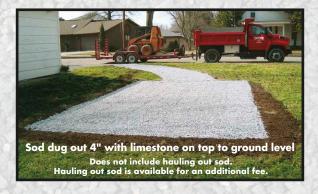

Specializing in site preparation for small storage buildings.

Owner - Nelson Yoder 5582 County Road 349 Millersburg, Ohio 44654 Cell 330-231-0047

|    | Barn Size    | Base Sizes<br>Base should be 1' bigger<br>than barn on all sides | Limestone Base<br>properly leveled<br>on top of sod | Sod Dug Out 4"<br>and put down 4" limestone<br>to top of ground level | Sod Dug Out 4" and put<br>down 4" limestone with one<br>row of 4×4s around perimeter |
|----|--------------|------------------------------------------------------------------|-----------------------------------------------------|-----------------------------------------------------------------------|--------------------------------------------------------------------------------------|
| ģ  | 8 × 8 Barn   | 10 × 10 Base                                                     | \$496                                               | \$705                                                                 | \$995                                                                                |
| 6  | 8 × 10 Barn  | 10 × 12 Base                                                     | \$513                                               | \$720                                                                 | \$1,030                                                                              |
| 8  | 8 × 12 Barn  | 10 × 14 Base                                                     | \$527                                               | \$730                                                                 | \$1,045                                                                              |
| g  | 10 × 10 Barn | 12 × 12 Base                                                     | \$527                                               | \$731                                                                 | \$1,045                                                                              |
|    | 10 × 12 Barn | 12 × 14 Base                                                     | \$543                                               | \$748                                                                 | \$1,105                                                                              |
| 6  | 10 × 14 Barn | 12 × 16 Base                                                     | \$559                                               | <sup>\$</sup> 765                                                     | \$1,135                                                                              |
|    | 10 × 16 Barn | 12 × 18 Base                                                     | \$574                                               | \$780                                                                 | \$1,250                                                                              |
|    | 10 × 18 Barn | 12 × 20 Base                                                     | <sup>\$</sup> 591                                   | \$795                                                                 | <sup>\$</sup> 1,285                                                                  |
| Ş  | 10 × 20 Barn | 12 × 22 Base                                                     | \$607                                               | \$815                                                                 | \$1,335                                                                              |
|    | 12 × 12 Barn | 14 × 14 Base                                                     | \$609                                               | <sup>\$</sup> 815                                                     | \$1,200                                                                              |
|    | 12 × 14 Barn | 14 × 16 Base                                                     | \$626                                               | \$835                                                                 | \$1,235                                                                              |
| r. | 12 × 16 Barn | 14 × 18 Base                                                     | \$723                                               | \$930                                                                 | \$1,440                                                                              |
| 2  | 12 × 18 Barn | 14 × 20 Base                                                     | \$740                                               | \$950                                                                 | <sup>\$</sup> 1,485                                                                  |
|    | 12 × 20 Barn | 14 × 22 Base                                                     | <sup>\$</sup> 755                                   | \$965                                                                 | \$1,530                                                                              |
| 8  | 12 × 22 Barn | 14 × 24 Base                                                     | \$770                                               | \$980                                                                 | <sup>\$</sup> 1,565                                                                  |
| 2  | 12 × 24 Barn | 14 × 26 Base                                                     | <sup>\$</sup> 785                                   | \$995                                                                 | \$1,610                                                                              |
| í  | 14 × 16 Barn | 16 × 18 Base                                                     | \$790                                               | \$1,000                                                               | <sup>\$</sup> 1,545                                                                  |
| 8  | 14 × 18 Barn | 16 × 20 Base                                                     | \$823                                               | \$1,030                                                               | \$1,605                                                                              |
|    | 14 × 20 Barn | 16 × 22 Base                                                     | \$836                                               | \$1,045                                                               | \$1,640                                                                              |
| 8  | 14 × 22 Barn | 16 × 24 Base                                                     | \$854                                               | \$1,060                                                               | \$1,700                                                                              |
| 3  | 14 × 24 Barn | 16 × 26 Base                                                     | \$869                                               | \$1,075                                                               | \$1,725                                                                              |
| ì  | 16 × 20 Barn | 18 × 22 Base                                                     | \$919                                               | \$1,125                                                               | \$1,880                                                                              |
| 9  | 16 × 24 Barn | 18 × 26 Base                                                     | \$950                                               | \$1,160                                                               | \$1,950                                                                              |
| 1  | 16 × 30 Barn | 18 × 32 Base                                                     | \$1,029                                             | \$1,235                                                               | \$2,120                                                                              |
|    | 16 × 32 Barn | 18 × 34 Base                                                     | \$1,050                                             | \$1,250                                                               | \$2,170                                                                              |