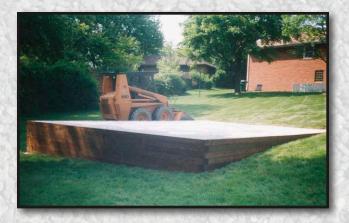

Specializing in site preparation for small storage buildings.

Owner - Nelson Yoder 5582 County Road 349 Millersburg, Ohio 44654 Cell 330-231-0047

|    | Barn Size    | Base Sizes<br>Base should be 1' bigger<br>than barn on all sides | Limestone Base<br>properly leveled<br>on top of sod | Sod Dug Out 4"<br>and put down 4" limestone<br>to top of ground level | Sod Dug Out 4" and put<br>down 4" limestone with one<br>row of 4×4s around perimeter |
|----|--------------|------------------------------------------------------------------|-----------------------------------------------------|-----------------------------------------------------------------------|--------------------------------------------------------------------------------------|
| ģ  | 8 × 8 Barn   | 10 × 10 Base                                                     | \$496                                               | \$705                                                                 | \$995                                                                                |
| 6  | 8 × 10 Barn  | 10 × 12 Base                                                     | \$513                                               | \$720                                                                 | \$1,030                                                                              |
| 8  | 8 × 12 Barn  | 10 × 14 Base                                                     | \$527                                               | \$730                                                                 | \$1,045                                                                              |
| g  | 10 × 10 Barn | 12 × 12 Base                                                     | \$527                                               | \$731                                                                 | \$1,045                                                                              |
|    | 10 × 12 Barn | 12 × 14 Base                                                     | \$543                                               | \$748                                                                 | \$1,105                                                                              |
| 6  | 10 × 14 Barn | 12 × 16 Base                                                     | \$559                                               | <sup>\$</sup> 765                                                     | \$1,135                                                                              |
|    | 10 × 16 Barn | 12 × 18 Base                                                     | \$574                                               | \$780                                                                 | \$1,250                                                                              |
|    | 10 × 18 Barn | 12 × 20 Base                                                     | <sup>\$</sup> 591                                   | \$795                                                                 | <sup>\$</sup> 1,285                                                                  |
| Ş  | 10 × 20 Barn | 12 × 22 Base                                                     | \$607                                               | \$815                                                                 | \$1,335                                                                              |
|    | 12 × 12 Barn | 14 × 14 Base                                                     | \$609                                               | <sup>\$</sup> 815                                                     | \$1,200                                                                              |
|    | 12 × 14 Barn | 14 × 16 Base                                                     | \$626                                               | \$835                                                                 | \$1,235                                                                              |
| r. | 12 × 16 Barn | 14 × 18 Base                                                     | \$723                                               | \$930                                                                 | \$1,440                                                                              |
| 2  | 12 × 18 Barn | 14 × 20 Base                                                     | \$740                                               | \$950                                                                 | <sup>\$</sup> 1,485                                                                  |
|    | 12 × 20 Barn | 14 × 22 Base                                                     | <sup>\$</sup> 755                                   | \$965                                                                 | \$1,530                                                                              |
| 8  | 12 × 22 Barn | 14 × 24 Base                                                     | \$770                                               | \$980                                                                 | <sup>\$</sup> 1,565                                                                  |
| 2  | 12 × 24 Barn | 14 × 26 Base                                                     | <sup>\$</sup> 785                                   | \$995                                                                 | \$1,610                                                                              |
| í  | 14 × 16 Barn | 16 × 18 Base                                                     | \$790                                               | \$1,000                                                               | <sup>\$</sup> 1,545                                                                  |
| 8  | 14 × 18 Barn | 16 × 20 Base                                                     | \$823                                               | \$1,030                                                               | \$1,605                                                                              |
|    | 14 × 20 Barn | 16 × 22 Base                                                     | \$836                                               | \$1,045                                                               | \$1,640                                                                              |
| 8  | 14 × 22 Barn | 16 × 24 Base                                                     | \$854                                               | \$1,060                                                               | \$1,700                                                                              |
| 3  | 14 × 24 Barn | 16 × 26 Base                                                     | \$869                                               | \$1,075                                                               | \$1,725                                                                              |
| ì  | 16 × 20 Barn | 18 × 22 Base                                                     | \$919                                               | \$1,125                                                               | \$1,880                                                                              |
| 9  | 16 × 24 Barn | 18 × 26 Base                                                     | \$950                                               | \$1,160                                                               | \$1,950                                                                              |
| 1  | 16 × 30 Barn | 18 × 32 Base                                                     | \$1,029                                             | \$1,235                                                               | \$2,120                                                                              |
|    | 16 × 32 Barn | 18 × 34 Base                                                     | \$1,050                                             | \$1,250                                                               | \$2,170                                                                              |

## Prices are based on:

#57 Limestone 4" Thick Normal ground conditions Access to site with equipment (dump truck and uni loader)

Additional 4x4s ......\$4.00 per ft.

Prices subject to change without notice.