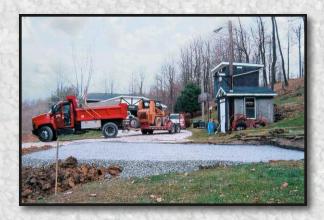

## YODER SITE PREPARATION

5582 County Road 349 Millersburg, Ohio 44654 330-231-0047

Though often gone unnoticed, the shed pad is what gives your shed the proper drainage and firm foundation to stand the test of time

## Prices are based on:

#57 Limestone 4" Thick Normal ground conditions Access to site with equipment (dump truck and uni loader)

Additional 4x4s ......\$4.00 per ft.

Prices subject to change without notice.